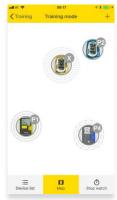

#### **Training mode**

Turn PIEPS and BD Bluetooth beacons into controllable transmit units

- ✓ Quick and easy setup
- ✓ One setup many different scenarios
- ✓ Training as easy as possible!

| NO APP<br>2 standard beacons → 1 scenario |
|-------------------------------------------|