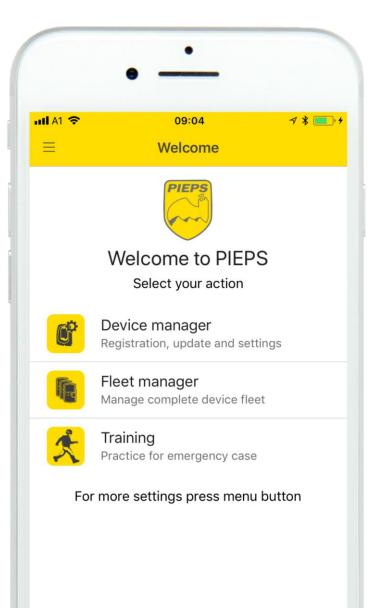

# PIEPS APP

Wireless device management and more... for PIEPS and BD Bluetooth beacons.

#### **Device manager**

Device management for everyone

- ✓ Device registration & warranty extension (+ PDF)
- ✓ List of registered devices
- ✓ Software update
- ✓ Device check (+ PDF)
- ✓ Device settings
- ✓ Admin Lock
  - → protect your beacon from setting manipulation

### Fleet manager

Device management for organisations

- √ Fleet management
  - → easily process multiple devices during coffee break
  - → PDF report
- ✓ Admin Lock
  - → define a device/fleet administrator

#### **Training mode**

Turn PIEPS and BD Bluetooth beacons into controllable transmit units

- ✓ Quick and easy setup
- ✓ One setup many different scenarios
- ✓ Training as easy as possible!

| NO APP<br>2 standard beacons → 1 scenario |
|-------------------------------------------|