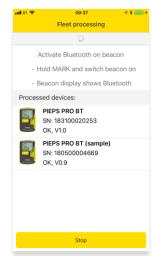

### Fleet manager

Device management for organisations

- √ Fleet management
  - → easily process multiple devices during coffee break
  - → PDF report
- ✓ Admin Lock
  - → define a device/fleet administrator