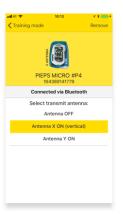

#### **Training mode**

Turn PIEPS and BD Bluetooth beacons into controllable transmit units

- ✓ Quick and easy setup
- ✓ One setup many different scenarios
- ✓ Training as easy as possible!

| NO APP<br>2 standard beacons → 1 scenario |
|-------------------------------------------|