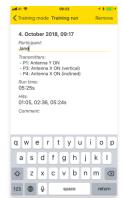

#### **Training mode**

Turn PIEPS and BD Bluetooth beacons into controllable transmit units

- ✓ Quick and easy setup
- ✓ One setup many different scenarios
- ✓ Training as easy as possible!

| NO APP<br>2 standard beacons → 1 scenario |
|-------------------------------------------|