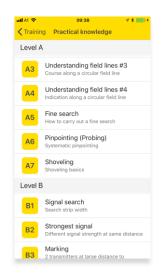

## **Exercises & practical know-how**

Learn how to use your equipment

- ✓ Exercises
- √ Scenarios
- √ 3 levels