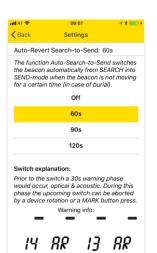

#### **Training mode**

Turn PIEPS and BD Bluetooth beacons into controllable transmit units

- ✓ Quick and easy setup
- ✓ One setup many different scenarios
- ✓ Training as easy as possible!

| NO APP<br>2 standard beacons → 1 scenario |
|-------------------------------------------|