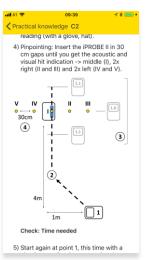

## **Exercises & practical know-how**

Learn how to use your equipment

- ✓ Exercises
- √ Scenarios
- √ 3 levels