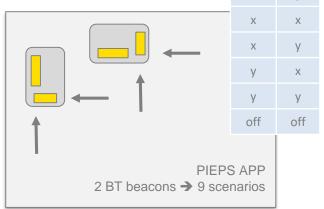

#### **Training mode**

Turn PIEPS and BD Bluetooth beacons into controllable transmit units

- ✓ Quick and easy setup
- ✓ One setup many different scenarios
- ✓ Training as easy as possible!

| NO APP<br>2 standard beacons → 1 scenario |
|-------------------------------------------|

3 BT beacons → 27 scenarios 4 BT beacons → 81 scenarios

2 TX

example

TX2

off

off

Χ

TX1

Χ

off

off