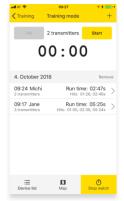

#### **Training mode**

Turn PIEPS and BD Bluetooth beacons into controllable transmit units

- ✓ Quick and easy setup
- ✓ One setup many different scenarios
- ✓ Training as easy as possible!

| NO APP<br>2 standard beacons → 1 scenario |
|-------------------------------------------|