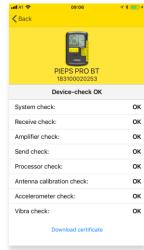

#### **Device manager**

Device management for everyone

- ✓ Device registration & warranty extension (+ PDF)
- ✓ List of registered devices
- ✓ Software update
- ✓ Device check (+ PDF)
- ✓ Device settings
- ✓ Admin Lock
  - → protect your beacon from setting manipulation