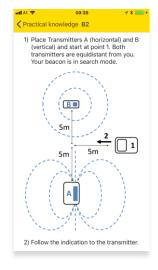

## **Exercises & practical know-how**

Learn how to use your equipment

- ✓ Exercises
- √ Scenarios
- √ 3 levels